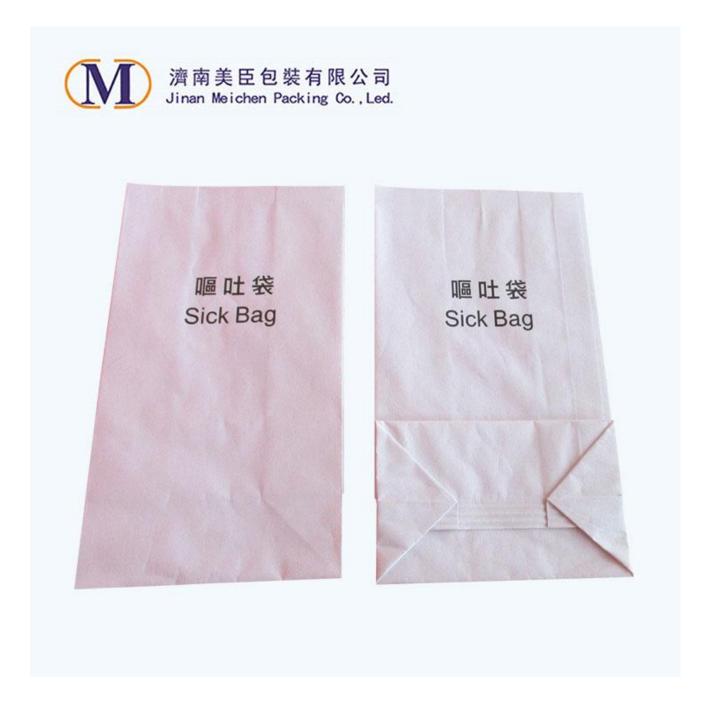

#### **Product Introduction**

Our high quality paper sick bags are made of paper and PE.The PE inside keeps the bag waterproof.We use water-based ink, which is environmentally friendly.

## **Product Feature And Application**

- 1.We use high quality material to make the paper sick bag- poly laminated paper in white or natural color.
- 2.sharp bottom is cheap and easy to produce. Square bottom is easy to fill and stand.
- 3. on the top of the paper sick bag with a tin tie closure or vertical clip to make the bag reusable and reclosable
- 4. Dimension can be made to customers' specifications.
- 5. custom printing
- 6. For airline/railway/bus/car/ship /hospital waste

### **Product Details**

| *Bag type      | Sharpbottom or square bottom                     |  |
|----------------|--------------------------------------------------|--|
| *Size          | custom                                           |  |
| *Material Type | 60gsm white paper+15PE or other                  |  |
| *Printing      | 1-4 color                                        |  |
| *Customization | Acceptable                                       |  |
| *Use           | For airline/railway/bus/car/ship /hospital waste |  |