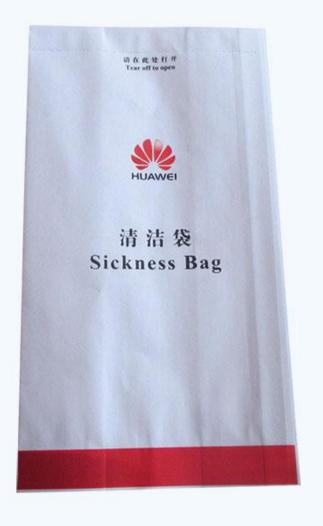

# **Paper Sick Bag**

We are professional in producing paper sick bag for 17 years and serve more than 70 airlines all over the world ,such as Cathay Pacific Airways, Singapore Airlines, Emirates Airlines ,America Airlines ,Delta airlines .etc. Hope we will become your long term partner in China.

#### **Product Introduction**

Our high quality paper sick bags are made of paper and PE.The PE inside keeps the bag waterproof.We use water-based ink, which is environmentally friendly.

## **Product Feature And Application**

- 1.We use high quality material to make the paper sick bag- poly laminated paper in white or natural color.
- 2.sharp bottom is cheap and easy to produce. Square bottom is easy to fill and stand.
- 3. on the top of the paper sick bag with a tin tie closure or vertical clip to make the bag reusable and reclosable
- 4. Dimension can be made to customers' specifications.
- 5. custom printing
- 6. For airline/railway/bus/car/ship /hospital waste